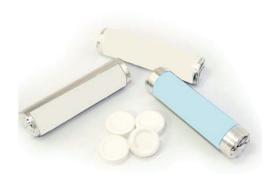

# **MINT ROLLS**

## Product Code : MR1/CC002A

Description : Mint Roll with Branded wrapper

Order# :

Company Name :

Contact :

Wrapper Size : 70mmW x 68mmH

Print Colour : Digital Print (Every endeavour is made to match PMS colours)