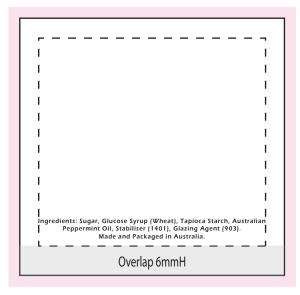

## Wrapper 100%

#### **NOTES**

Wrapper Size: 70mmW x 68mmH

Bleed: 3mm (76mmW x 74mmH)

- - - Safe Print Area: 60mmW x 56mmH

When artwork is printed, there can be movement of up to 3mm A small white line may appear below the ingredients where the overlap starts