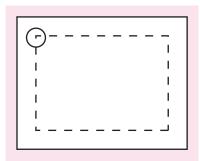

#### NOTES

Bleed (51mmW x 41mmH)

– – – Safe Print Area: 35mmW x 25mmH

Tag Size: 45mmW x 35mmH

All colours used in this document are indicative only and they may vary across a variety of printing techniques and confectionery