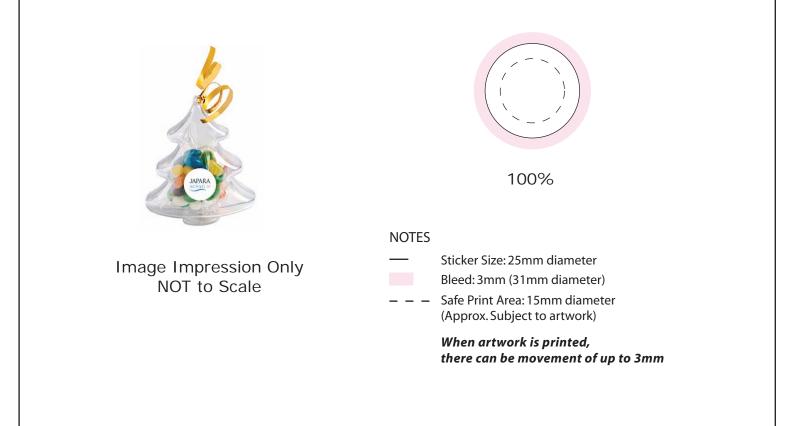

## ART APPROVAL

Image Impression Only NOT to Scale

100%

# ART APPROVAL

All colours used in this document are indicative only and they may vary across a variety of printing techniques and confectionery

| Product Code      | : CC055A/ TREE_JB Sticker                                       |
|-------------------|-----------------------------------------------------------------|
| Description       | : Acrylic Christmas tree with sticker, filled w/50g jelly beans |
| Order#            | :                                                               |
| Company Name      | :                                                               |
| Contact           | :                                                               |
| Jelly Bean Colour | :                                                               |
| Jelly Bean Size   | :                                                               |
| Colour of ribbon  | : Gold                                                          |
| Sticker Size      | : 25mm Diameter                                                 |
| Print Colour      | : Digital Print (Every endeavour is made to match PMS colours)  |
| Quantity          | :                                                               |
| Delivery Date     | :                                                               |